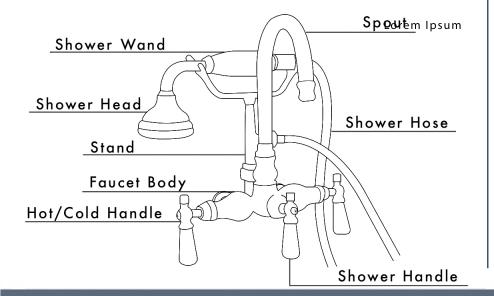

## It is always advised to place plumber's tape on all threaded areas.

- 1. Assuming your free standing water lines are prepared. Locate two risers and thread them onto the water lines.
- 2. Tighten these down and ensure they are both facing the desired direction for installation.
- 4. Taking only the body of the faucet, attach the body to both outlets of the 398 water line.
- 5. Thread the spout onto the top of the faucet body.
- 6. Remove the nut behind the spout to show a cone rubber washer. Thread the stand onto the faucet body with the rubber cone washer remaining in the faucet.
- 7. Attach the short end of the hose to the stand with the black washer that is tied to the hose. Now attach the opposite end to the shower wand. Attach the shower head to the wand as well.
- 8. Take the three handles and locate the shower handle. Place and screw this handle onto the venter of the faucet body. The HOT/COLD handles will go on the ends of the faucet body. HOT on the LEFT and COLD on the RIGHT.