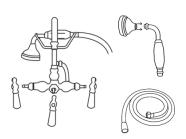

## It is always advised to place plumber's tape on all threaded areas.

- 1. Assuming your free standing water lines are prepared. Locate two risers and thread them onto the water lines.
- 2. Tighten these down and ensure they are both facing the desired direction for installation.
- 4. Taking only the body of the faucet, attach the body to both outlets of the 398 water line.
- 5. Thread the spout onto the top of the faucet body.
- 6. Remove the nut behind the spout to show a cone rubber washer. Thread the stand onto the faucet body with the rubber cone washer remaining in the faucet.
- 7. Attach the short end of the hose to the stand with the black washer that is tied to the hose. Now attach the opposite end to the shower wand. Attach the shower head to the wand as well.
- 8. Take the three handles and locate the shower handle. Place and screw this handle onto the venter of the faucet body. The HOT/COLD handles will go on the ends of the faucet body. HOT on the LEFT and COLD on the RIGHT.