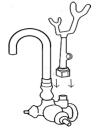

## It is always advised to place plumber's tape on all threaded areas.

- 1. Assuming your free standing water lines are prepared. Locate two risers and thread them onto the water lines.
- 2. Tighten these down and ensure they are both facing the desired direction for installation.
- 4. Taking only the body of the faucet, attach the body to both outlets of the 398 water line.
- 5. Thread the spout onto the top of the faucet body.
- 6. Remove the nut behind the spout to show a cone rubber washer. Thread the stand onto the faucet body with the rubber cone washer remaining in the faucet.
- 7. Attach the short end of the hose to the stand with the black washer that is tied to the hose. Now attach the opposite end to the shower wand. Attach the shower head to the wand as well.
- 8. Take the three handles and locate the shower handle. Place and screw this handle onto the venter of the faucet body. The HOT/COLD handles will go on the ends of the faucet body. HOT on the LEFT and COLD on the RIGHT.