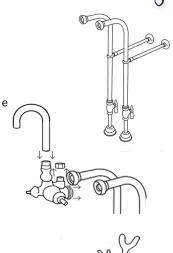

## It is always advised to place plumber's tape on all threaded areas.

- 1. Assuming your free standing water lines are prepared. Locate two risers and thread them onto the water lines.
- 2. Tighten these down and ensure they are both facing the desired direction for installation.
- 4. Taking only the body of the faucet, attach the body to both outlets of the 398 water line.
- 5. Thread the spout onto the top of the faucet body.
- 6. Remove the nut behind the spout to show a cone rubber washer. Thread the stand onto the faucet body with the rubber cone washer remaining in the faucet.
- 7. Attach the short end of the hose to the stand with the black washer that is tied to the hose. Now attach the opposite end to the shower wand. Attach the shower head to the wand as well.
- 8. Take the three handles and locate the shower handle. Place and screw this handle onto the venter of the faucet body. The HOT/COLD handles will go on the ends of the faucet body. HOT on the LEFT and COLD on the RIGHT.