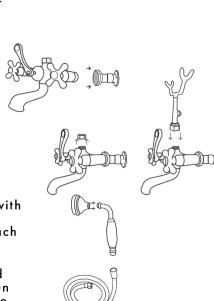

- Assuming your water lines are prepared.
   Locate a threaded nipple from the wall mounting kit.
- 2. Thread the straight end of the nipple into the waterline. Taking one of your wall shanks, thread it onto the opposite end of the nipple and tighten to secure.

- 3. Taking only the body of the faucet, attach the body to both risers. Tighten the wall shanks and faucet together.
- 4. Remove the nut behind the spout to show a cone rubber washer. Thread the stand onto the faucet body with the rubber cone washer remaining in the faucet.
- 5. Attach the short end of the hose to the stand with the black washer that is tied to the hose. Now attach the opposite end to the shower wand. Attach the shower head to the wand as well.
- **6.** Finish by testing your new faucet for leaks and that the HOT / COLD water all work properly. Run water for atleast 60 seconds through the faucet to ensure proper installation.