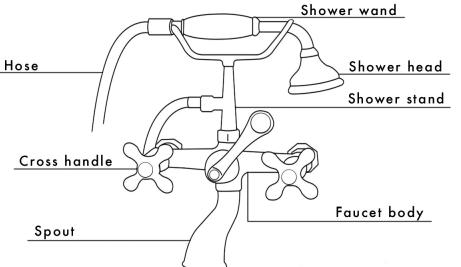

- 3. Taking only the body of the faucet, attach the body to both risers. Tighten the wall shanks and faucet together.
- 4. Remove the nut behind the spout to show a cone rubber washer. Thread the stand onto the faucet body with the rubber cone washer remaining in the faucet.
- 5. Attach the short end of the hose to the stand with the black washer that is tied to the hose. Now attach the opposite end to the shower wand. Attach the shower head to the wand as well.
- **6.** Finish by testing your new faucet for leaks and that the HOT / COLD water all work properly. Run water for atleast 60 seconds through the faucet to ensure proper installation.